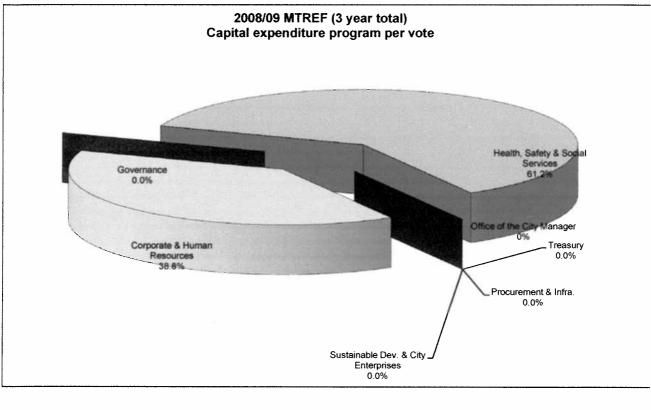

#### EXPENDITURE PER VOTE

A department constitutes a vote as per the MFMA definition. The following provisions were made per department (excluding the IDP operating expenditure portion):

| Financial Services       | R 9 960 100  |
|--------------------------|--------------|
| Municipal Manager        | R 7 457 000  |
| Corporate Services       | R 14 358 000 |
| Planning & Econ Dev      | R 8 1 19 000 |
| Technical Services       | R 15 990 400 |
| Executive Mayor's Office | R 16 085 000 |
| Social Services          | R 4 574 000  |
| Fire Fighting            | R 19 896 200 |
| Municipal Health         | R 13 081 000 |
| Abattoir                 | R 3 688 300  |