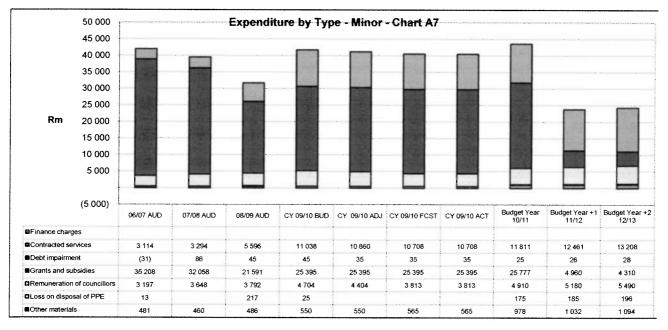

#### **GENERAL EXPENSES**

The total general expenses amounts to R 21 495 518 (2010/11 - R 19 218 192) and comprises 19% (2010/11 - 23%) of the operating budget. This includes all expenditure other than salaries, repairs & maintenance and contracted services, but excludes IDP operating expenditure. The major expenses are audit fees, subsistence & travel, depreciation, municipal services, annual insurance and security for WDM premises, abattoir, Modimolle and Lephalale disaster centres.

#### **REPAIRS AND MAINTENANCE**

An amount of R 978 061 (2010/11 - R550 479) is provided and constitutes 0.86% (2010/11 - 0.7%) of the total operating budget. The provision is low due to the fact that we do not have infrastructure assets. This provision is for buildings, vehicles and equipment.

#### **CONTRACTED SERVICES**

Contracted services refer to the fire fighting service which is rendered on behalf of Council by the Local Municipalities. Claims are submitted by the local municipalities on a regular basis. Provision of R 11 811 109 ( $2010/11 - 11\ 038\ 061$ ) is made for all 6 local municipalities in total and this represents 10.4% (2010/11 - 13.4%) of the operating budget. The provision for fire fighting per municipality is as follows:

The budget for WDM operations of fire fighting is R 8 085 091 (2010/11 - R 7 595 540).

A total amount of R 19 896 200 (2010/11 - R 17 518 604) (excluding the IDP operating expenditure portion) is provided for the total fire fighting/disaster function which constitutes 18% (2010/11 - 21%) of the total operating budget.