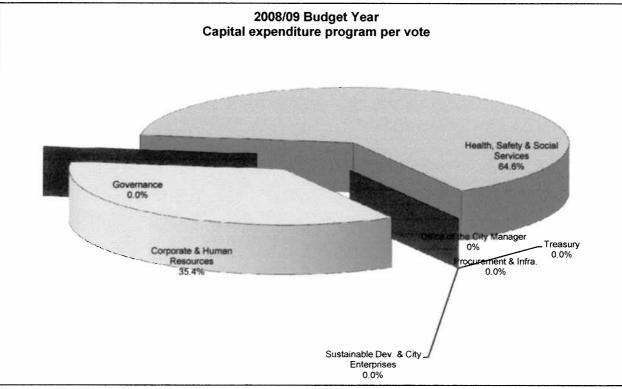

| 1 345          | 1            |                |                 |                    |                  |                 |                         | 0                          |             |
| 1                                   | uncil        | 851<br>5 580 | 218<br>4 855            | 1 345<br>8 499 | c            | 960            | 10 969          | 8 028              | 8 028            | 11.6            | 00                      |                            |             |
| Executive & Co                      |              | 851<br>5 580 | 218<br>4 855            | 1 345<br>8 499 | ç            | 960            | 10 969          | 8 028              | 8 028            | 11 6            | 00                      |                            |             |





### 

| Capital Expenditure by Municipal Vote |       |       |       |       |        |       |       |        |       |
|---------------------------------------|-------|-------|-------|-------|--------|-------|-------|--------|-------|
| Corporate & Human Resources           | 894   | 1 415 | 794   | 7 587 | 8 020  | 1 447 | 1 447 | 6 353  | 1 000 |
| Governance                            | 833   | 197   | 1 302 |       |        |       |       |        |       |
| Health, Safety & Social Services      | 6 060 | 5 627 | 8 514 | 9 960 | 11 106 | 8 164 | 8 164 | 11 600 |       |
| Sustainable Dev. & City Enterprises   | 33    | 894   | 1 528 | 2 934 | 3 058  | 2 708 | 2 708 |        |       |
| Treasury                              | 10    | 82    | 149   |       |        |       |