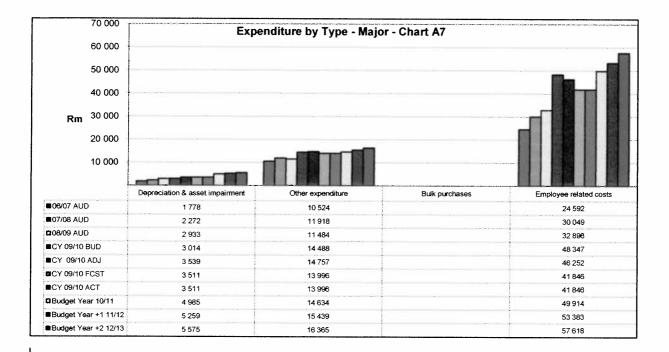

#### **EXPENDITURE**

Council's personnel expenditure increases by 3% in 2011/2012 to R 48 237 730 for officials (2010/2011 - R 46 701 320). A reason for the increase in general operating expenditure is due to the inclusion of interest and service cost for post-retirement benefits which is a new GRAP requirement based on actuarial valuations, a number of new disaster assets being purchased during the 09/10 & 10/11 year thus increase depreciation and also the completion of the Lephalale Disaster Centre which increases depreciation.

Budget is still provided for Provision for Leave and Provision for Officials' Bonuses due to the GAMAP/GRAP disclosure requirements for annual leave and officials' bonuses.

The total employee related costs amounts to R 48 237 730 (4% increase on 10/11 personnel budget) and comprises 42.60% (2010/11 - 43.40% and 2009/10 - 48.80%) of the total operating expenditure (including operating expenditure projects on the IDP and excluding Councillor Remuneration).

General expenditure also includes allocations to the Modimolle and Lephalale Disaster Centres for the operation thereof.

Provision of R 4 235 000 (2010/11 - R2 713 000) is made for depreciation and R 750 000) (2010/11 - R 301 260) for amortisation, which is in line with GAMAP/GRAP requirements. The reason for the significant increase in depreciation is the purchase of a number of new disaster vehicles and the completed Lephalale Disaster Centre. The reason for the significant increase in the amortisation is due to the anticipated procurement of the IFMS and also a fleet management system and the current projects for the health system and the GIS.