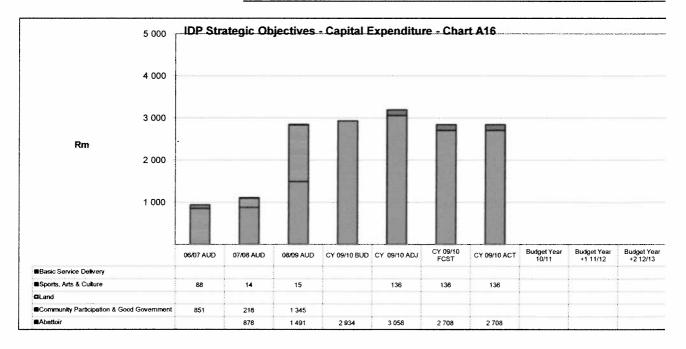

### **IDP FUNDING**

)

Projects were identified in terms of Council's priorities. The total cost of the projects is as follows:

| 2011/12 | R 43 7 | 730 000 |
|---------|--------|---------|
| 2012/13 | R 59   | 960 000 |
| 2013/14 | R 43   | 310 000 |

The IDP MTEF totals R 54 000 000 of which the full R 54 000 000 is funded by WDM.

The projects on the IDP are divided into operating and capital projects for the 2011/12 budget year and are as follows:

| IDP Capital   | R 18 603 000 | (in terms of new list in Annexure 4) |
|---------------|--------------|--------------------------------------|
| IDP Operating | R 25 127 000 | (in terms of new list in Annexure 4) |