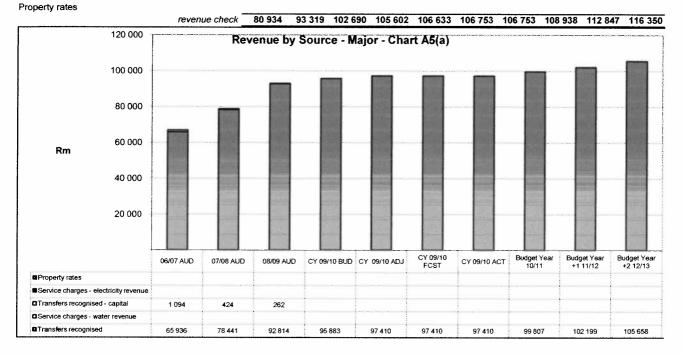

Attached per Tables A2, A3 and A4 are details on the revenue by GFS, vote and source.

The total budgeted revenue amounts to R 108 938 372 (10/11 - R 105,601,500). This is an increase of 3% as compared to the original 2010/2011 Budget (2% increase on the 2010/2011 Adjustment Budget).

## Honourable Speaker,

The Waterberg District Municipality unlike other districts, is not a Water Services Authority and therefore is only dependent on grants for income.

In order to move closer to creating the Waterberg District Municipality as the home of excellence and opportunities for a better life with the limited resources at our disposal, we are today tabling before council a Total Budgeted Revenue for 2011/12 of **R 108 938 372.** 