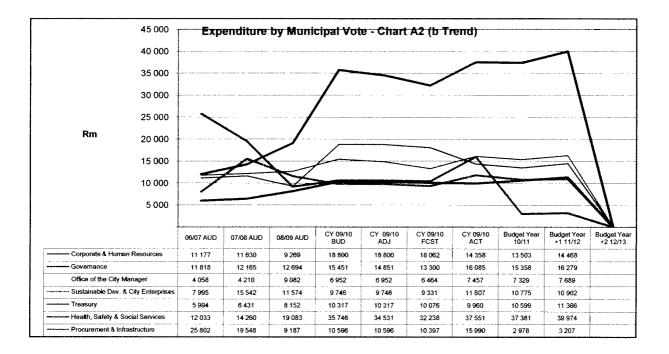

#### EXPENDITURE PER VOTE

A department constitutes a vote as per the MFMA definition. The following provisions were made per department (excluding the IDP operating expenditure portion):

| Financial Services       | R 9 960 100  |
|--------------------------|--------------|
| Municipal Manager        | R 7 457 000  |
| Corporate Services       | R 14 358 000 |
| Planning & Econ Dev      | R 8 1 19 000 |
| Technical Services       | R 15 990 400 |
| Executive Mayor's Office | R 16 085 000 |
| Social Services          | R 4 574 000  |
| Fire Fighting            | R 19 896 200 |
| Municipal Health         | R 13 081 000 |
| Abattoir                 | R 3 688 300  |