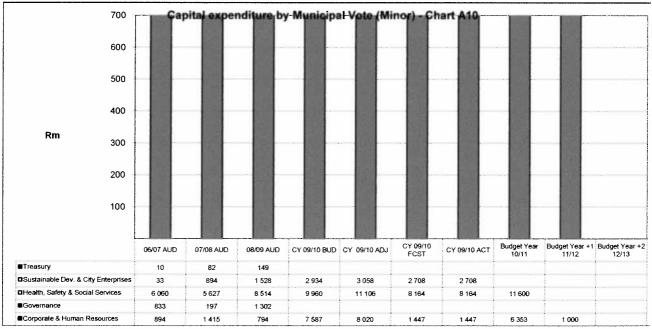

#### EXPENDITURE PER VOTE

A department constitutes a vote as per the MFMA definition. The following provisions were made per department (excluding the IDP operating expenditure portion):

| Financial Services       | R 9 960 100  |
|--------------------------|--------------|
| Municipal Manager        | R 7 457 000  |
| Corporate Services       | R 14 358 000 |
| Planning & Econ Dev      | R 8 1 19 000 |
| Technical Services       | R 15 990 400 |
| Executive Mayor's Office | R 16 085 000 |
| Social Services          | R 4 574 000  |
| Fire Fighting            | R 19 896 200 |
| Municipal Health         | R 13 081 000 |
| Abattoir                 | R 3 688 300  |