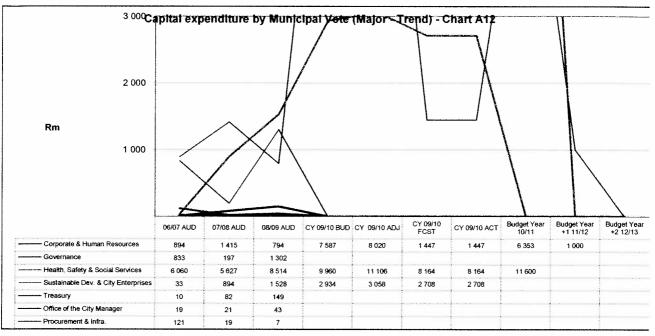

18                     | 1 345          | 1            |                |                 |                    |                  |                 |                         | 0                          |             |
| 1                                   | uncil        | 851<br>5 580 | 218<br>4 855            | 1 345<br>8 499 | c            | 960            | 10 969          | 8 028              | 8 028            | 11.6            | 00                      |                            |             |
| Executive & Co                      |              | 851<br>5 580 | 218<br>4 855            | 1 345<br>8 499 | ç            | 960            | 10 969          | 8 028              | 8 028            | 11 6            | 00                      |                            |             |





### 

| Capital Expenditure by Municipal Vote |       |       |       |       |        |       |       |        |       |
|---------------------------------------|-------|-------|-------|-------|--------|-------|-------|--------|-------|
| Corporate & Human Resources           | 894   | 1 415 | 794   | 7 587 | 8 020  | 1 447 | 1 447 | 6 353  | 1 000 |
| Governance                            | 833   | 197   | 1 302 |       |        |       |       |        |       |
| Health, Safety & Social Services      | 6 060 | 5 627 | 8 514 | 9 960 | 11 106 | 8 164 | 8 164 | 11 600 |       |
| Sustainable Dev. & City Enterprises   | 33    | 894   | 1 528 | 2 934 | 3 058  | 2 708 | 2 708 |        |       |
| Treasury                              | 10    | 82    | 149   |       |        |       |