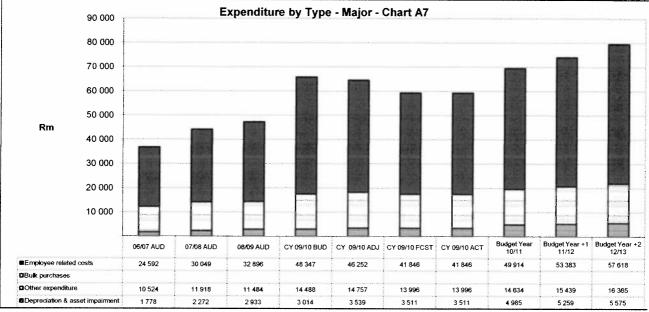

#### **EXPENDITURE**

Council's personnel expenditure increases by 3% in 2011/2012 to R 48 237 730 for officials (2010/2011 - R 46 701 320). A reason for the increase in general operating expenditure is due to the inclusion of interest and service cost for post-retirement benefits which is a new GRAP requirement based on actuarial valuations, a number of new disaster assets being purchased during the 09/10 & 10/11 year thus increase depreciation and also the completion of the Lephalale Disaster Centre which increases depreciation.

Budget is still provided for Provision for Leave and Provision for Officials' Bonuses due to the GAMAP/GRAP disclosure requirements for annual leave and officials' bonuses.

The total employee related costs amounts to R 48 237 730 (4% increase on 10/11 personnel budget) and comprises 42.60% (2010/11 - 43.40% and 2009/10 - 48.80%) of the total operating expenditure (including operating expenditure projects on the IDP and excluding Councillor Remuneration).

There is thus a shortfall of R 1 703 000 on the health function, excluding the capital expenditure which is also unfunded.

The total operating expenditure amounts to R 87 432 000 (2010/11 - R 82 211 750) (excluding the IDP operating expenditure portion). This is an increase of 6.3% as compared to the previous financial year. The total operating expenditure including IDP operating expenditure amounts to R 113 209 000 (2010/11 - R 107 606 750).